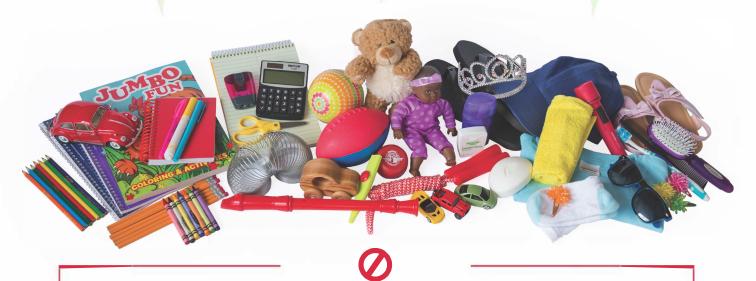

# SHOEBOX GIFT SUGGESTIONS

## **"WOW" ITEM**

- outfit
- shoes
- musical instrument
- soccer ball with pump
- stuffed animal
- doll

#### TOYS

- toy cars
- jump ropes
- yo-yos
- toys that light up and make noise (with extra batteries)

# ACCESSORIES

- socks
- hats
- sunglasses
- hair clips
- jewelry and watches
- flashlights (with extra batteries)

#### NON-LIQUID HYGIENE ITEMS

- toothbrushes
- bar soap
- washcloths
- combs

## SCHOOL SUPPLIES

- pens, pencils, and sharpeners
- crayons and markers
- notebooks and paper
- coloring and picture books
- solar calculators

## **QUALITY CRAFTS**

- hair bows
- finger puppets
- friendship bracelets

Check out the Operation Christmas Child boards on Pinterest for specific suggestions.

**Do Not Include:** Candy; toothpaste; used or damaged items; war-related items such as toy guns, knives, or military figures; chocolate or food; fruit rolls or other fruit snacks; drink mixes (powdered or liquid); liquids or lotions; medications or vitamins; breakable items such as snow globes or glass containers; aerosol cans.